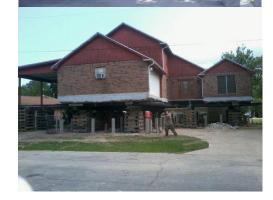

## Let us Introduce Ourselves!

T & T House Moving and Heavy Rigging is a Florida based company started by Tim and Cindy LaRue with son Timmy and daughter Melissa.

Specializing in the relocation of all type structures; historical, brick or block on slab, wood frame, industrial machinery, bridge moving and shoring, mining equipment and boats; including foundation repair and elevation due to settling or storm damage. We offer "Turn Key" projects.

Our company was established on the simple principle of quality workmanship, great customer service and competitive pricing. We are family owned and operated, 3rd generation structural movers with over 40 years of personal specialized experience, fully Licensed, Bonded and Insured.