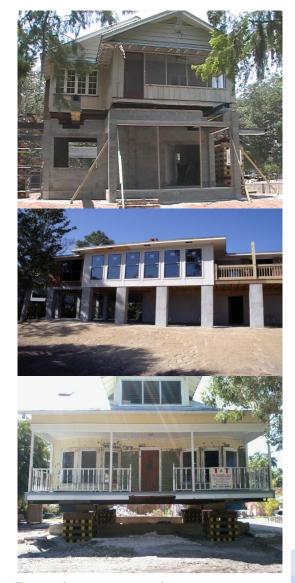

## Let us Introduce Ourselves!

T & T House Moving and Heavy Rigging is a Florida based company started by Tim and Cindy LaRue with son Timmy and daughter Melissa.

Specializing in the relocation of all type structures; historical, brick or block on slab, wood frame, industrial machinery, bridge moving and shoring, mining equipment and boats; including foundation repair and elevation due to settling or storm damage. We offer "Turn Key" projects.

Our company was established on the simple principle of quality workmanship, great customer service and competitive pricing. We are family owned and operated, 3rd generation structural movers with over 40 years of personal specialized experience, fully Licensed, Bonded and Insured.