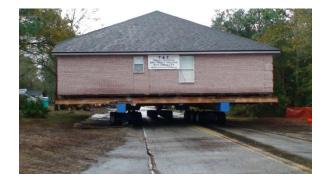

## Let us Introduce Ourselves!

T & T House Moving and Heavy Rigging is a Florida based company started by Tim and Cindy LaRue with son Timmy and daughter Melissa.

Specializing in the relocation of all type structures; historical, brick or block on slab, wood frame, industrial machinery, bridge moving and shoring, mining equipment and boats; including foundation repair and elevation due to settling or storm damage. We offer "Turn Key" projects.

Our company was established on the simple principle of quality workmanship, great customer service and competitive pricing. We are family owned and operated, 3rd generation structural movers with over 40 years of personal specialized experience, fully Licensed, Bonded and Insured.