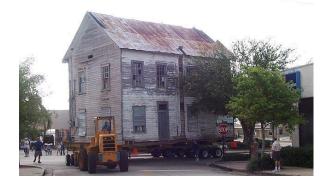

## Let us Introduce Ourselves!

T & T House Moving and Heavy Rigging is a Florida based company started by Tim and Cindy LaRue with son Timmy and daughter Melissa.

Specializing in the relocation of all type structures; historical, brick or block on slab, wood frame, industrial machinery, bridge moving and shoring, mining equipment and boats; including foundation repair and elevation due to settling or storm damage. We offer "Turn Key" projects.

"Outstanding website. We were able to view their portfolio over the internet. Multigenerational family operation. Preservation of the home & move costs were top concerns. Other movers refused our 2-story house outright. T&T moved it as a matter of routine."

Warren Thomas in Archer, FL

Home Raising Building Moving