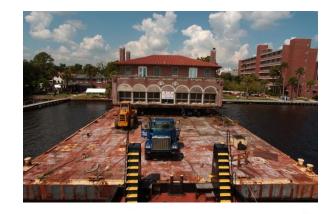

## Let us Introduce Ourselves!

T & T House Moving and Heavy Rigging is a Florida based company started by Tim and Cindy LaRue with son Timmy and daughter Melissa.

Specializing in the relocation of all type structures; historical, brick or block on slab, wood frame, industrial machinery, bridge moving and shoring, mining equipment and boats; including foundation repair and elevation due to settling or storm damage. We offer "Turn Key" projects.

**House and Building Moving** 

**Boat Raising and Launching** 

**Foundation Repairs and Modifications** 

**Foundation Leveling** 

**Foundation Replacement** 

**Crawlspace Ventilation** 

**Building Raising and Shoring** 